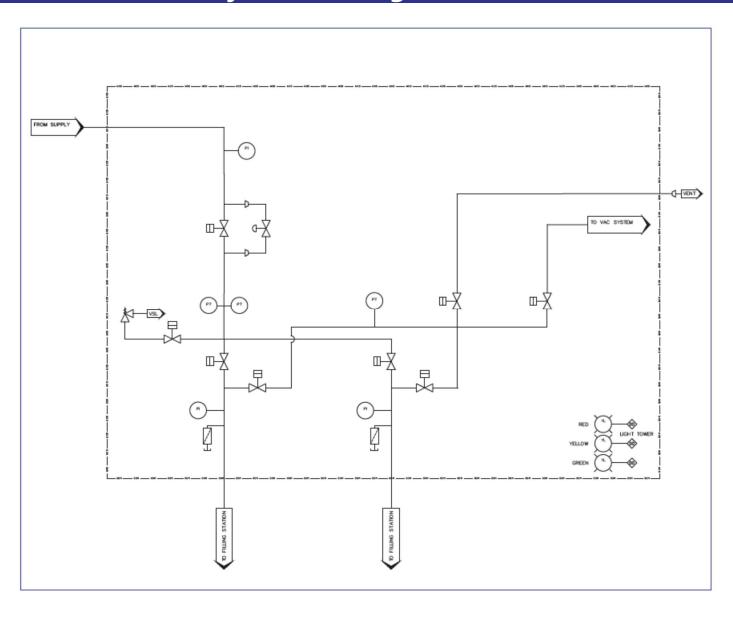

#### **Description:**

Semi-automatic cylinder filling module incorporating automatic valves, dual fill/vent/ vacuum facility, integral vacuum system, fine fill proportional filling arrangement, dual pressure filling and AiFill control system.

#### Features:

- Inert or Oxygen inlet gas specify on order
- 420 bar design
- Settled pressures to 300 bar
- Dual pressure filling
- Pressure / temperature compensated filling technique, control system managed.
- Integral vacuum system
- Cleaned for O2 service
- Adiabatic shock tested valves for O2 service (Mtech MPG range)
- Integral Control System with HMI, multi language and remote support facility.
- Factory tested ready for installation / hook up
- Dual fill/cylinder preparation feature
- Floor standing skid in steel and painted finish