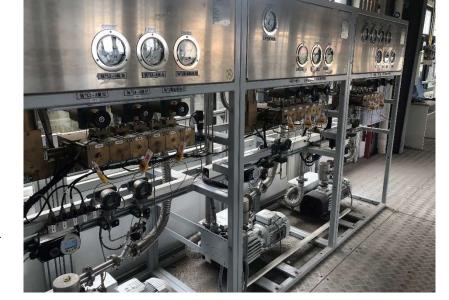

#### **Description:**

Semi-automatic cylinder filling module incorporating automatic valves, dual fill/vent/ vacuum facility, integral vacuum system, fine fill proportional filling arrangement, dual pressure filling and AiFill control system.

#### Features:

- Inert or Oxygen inlet gas specify on order
- 420 bar design
- Settled pressures to 300 bar
- Dual pressure filling
- Pressure / temperature compensated filling technique, control system managed.
- Integral vacuum system
- Cleaned for O2 service
- Adiabatic shock tested valves for O2 service (Mtech MPG range)
- Integral Control System with HMI, multi language and remote support facility.
- Factory tested ready for installation / hook up
- Dual fill/cylinder preparation feature
- Floor standing skid in steel and painted finish