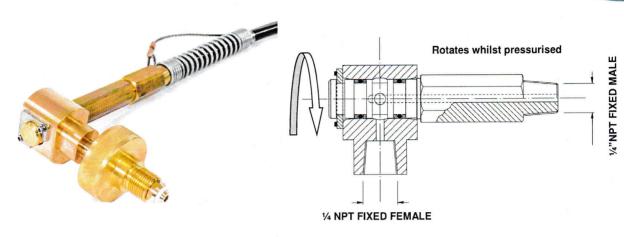

# **Hose Description**

- Cylinder Connector suitable for industrial and medical gas filling solutions
- 90 Degrees orientation
- Cylinder connectors available with fitted hand wheels in blue resin
- This product has been designed to work at a maximum working pressure of 420 Bar

# **End Fittings/Connections**

- ¼" NPT Fixed male inlet Brass
- ¼" NPT Fixed Female outlet for interchangeable connectors Brass