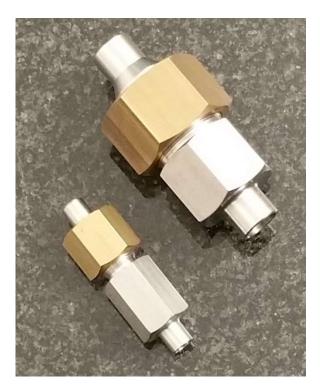

## **HDRV Cryogenic Check Valves**

## **Description:**

Cryogenic Check Valves / Non-Return Valves complete with Metal Sealed casing.

## Features:

- Spring actuated, soft sealed, check valves for cryogenic gases and liquids
- Standard pressure ranges;
  - o PN50
  - o PN300
  - o PN450
  - o PN800
- · Standard sizes;
  - o DN10
  - o DN12
  - o DN15
  - o DN20
  - Larger on request
- Metal sealed stainless steel casing with brass or stainless casing nut and butt weld ends
- PTFE or PCTFE valve poppets
- Large bore / low pressure drop