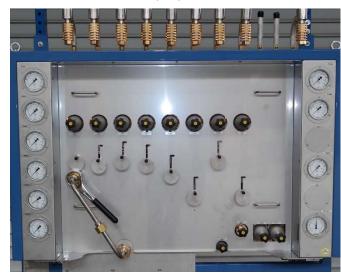

# Technical Data Sheet

# Swing Arm, Manual Mixtures Filling Module

## **Description:**

A range of "Swing Arm" Manual Mixtures Filling Modules complete with integrated vacuum system.

#### **Features:**

- Inert, O2 & Flammable variants
- 420 bardesign
- Multiple inlet gases
- Multiple ramps
- Integrated vacuum system
- Particle traps on inlets and ramps (optional)
- Fully factory tested module prior to despatch;
  - Reduced commissioning time = reduced cost
- Easy procurement one item/one order = faster procurement / reduced cost

### **Options:**

- · Wall mounted or floor standing
- Integrated "proportional" fill valve
- Connect ions / pipework to suit existing plant pipework
- Expandable for future growth

#### Example product





#### For further details please contact Ian Davies at idavies@igph.net or visit our website at









www.aeroflex.co.uk

www.igas-ts.com

www.krytem.com

www.m-tech-gmbh.com