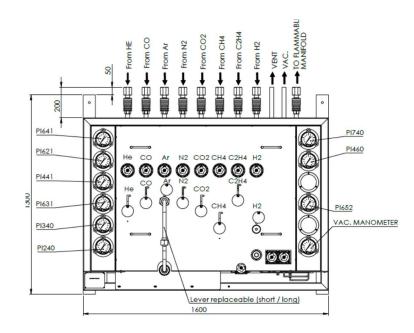

# Technical Data Sheet

# Swing Arm, Manual Mixtures Filling Module

## **Description:**

A range of "Swing Arm" Manual Mixtures Filling Modules complete with integrated vacuum system.

#### **Features:**

- Inert, O2 & Flammable variants
- 420 bardesign
- Multiple inlet gases
- Multiple ramps
- Integrated vacuum system
- Particle traps on inlets and ramps (optional)
- Fully factory tested module prior to despatch;
  - Reduced commissioning time = reduced cost
- Easy procurement one item/one order = faster procurement / reduced cost

### **Options:**

- · Wall mounted or floor standing
- Integrated "proportional" fill valve
- Connect ions / pipework to suit existing plant pipework
- Expandable for future growth

#### Example product





#### For further details please contact Ian Davies at idavies@igph.net or visit our website at









www.aeroflex.co.uk

www.igas-ts.com

www.krytem.com

www.m-tech-gmbh.com