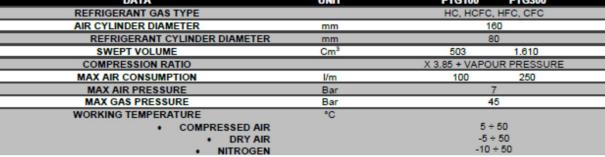

| DATA                          | UNIT            | PTG100 PTG300            |
|-------------------------------|-----------------|--------------------------|
| REFRIGERANT GAS TYPE          |                 | HC, HCFC, HFC, CFC       |
| AIR CYLINDER DIAMETER         | mm              | 160                      |
| REFRIGERANT CYLINDER DIAMETER | mm              | 80                       |
| SWEPT VOLUME                  | Cm <sup>3</sup> | 503 1.610                |
| COMPRESSION RATIO             |                 | X 3.85 + VAPOUR PRESSURE |
| MAX AIR CONSUMPTION           | l/m             | 100 250                  |
| MAX AIR PRESSURE              | Bar             | 7                        |
| MAX GAS PRESSURE              | Bar             | 45                       |
| WORKING TEMPERATURE           | °C              |                          |
| COMPRESSED AIR                |                 | 5 ÷ 50                   |
| DRY AIR                       |                 | -5 ÷ 50                  |
| NITPOGEN                      |                 | -10 ÷ 50                 |