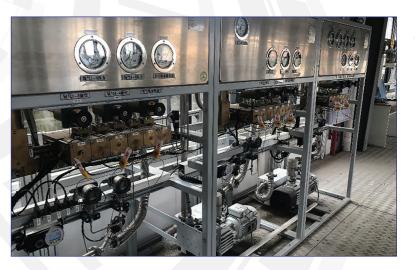

### **Filling Modules**

Cylinder

Filind

- Manual and Automatic options
- Pressure / Temperature Compensated
- Multi-Fill pressures
- Gravimetric (CO2 & N2O)
- Also available;
- Mass Flow
- Dynamic blending

### Filling Stations and Ramps

- Pallet filling stations
- Walkways / Platforms
- Linear racks
- Trollies
- Bundle / Pack Filling